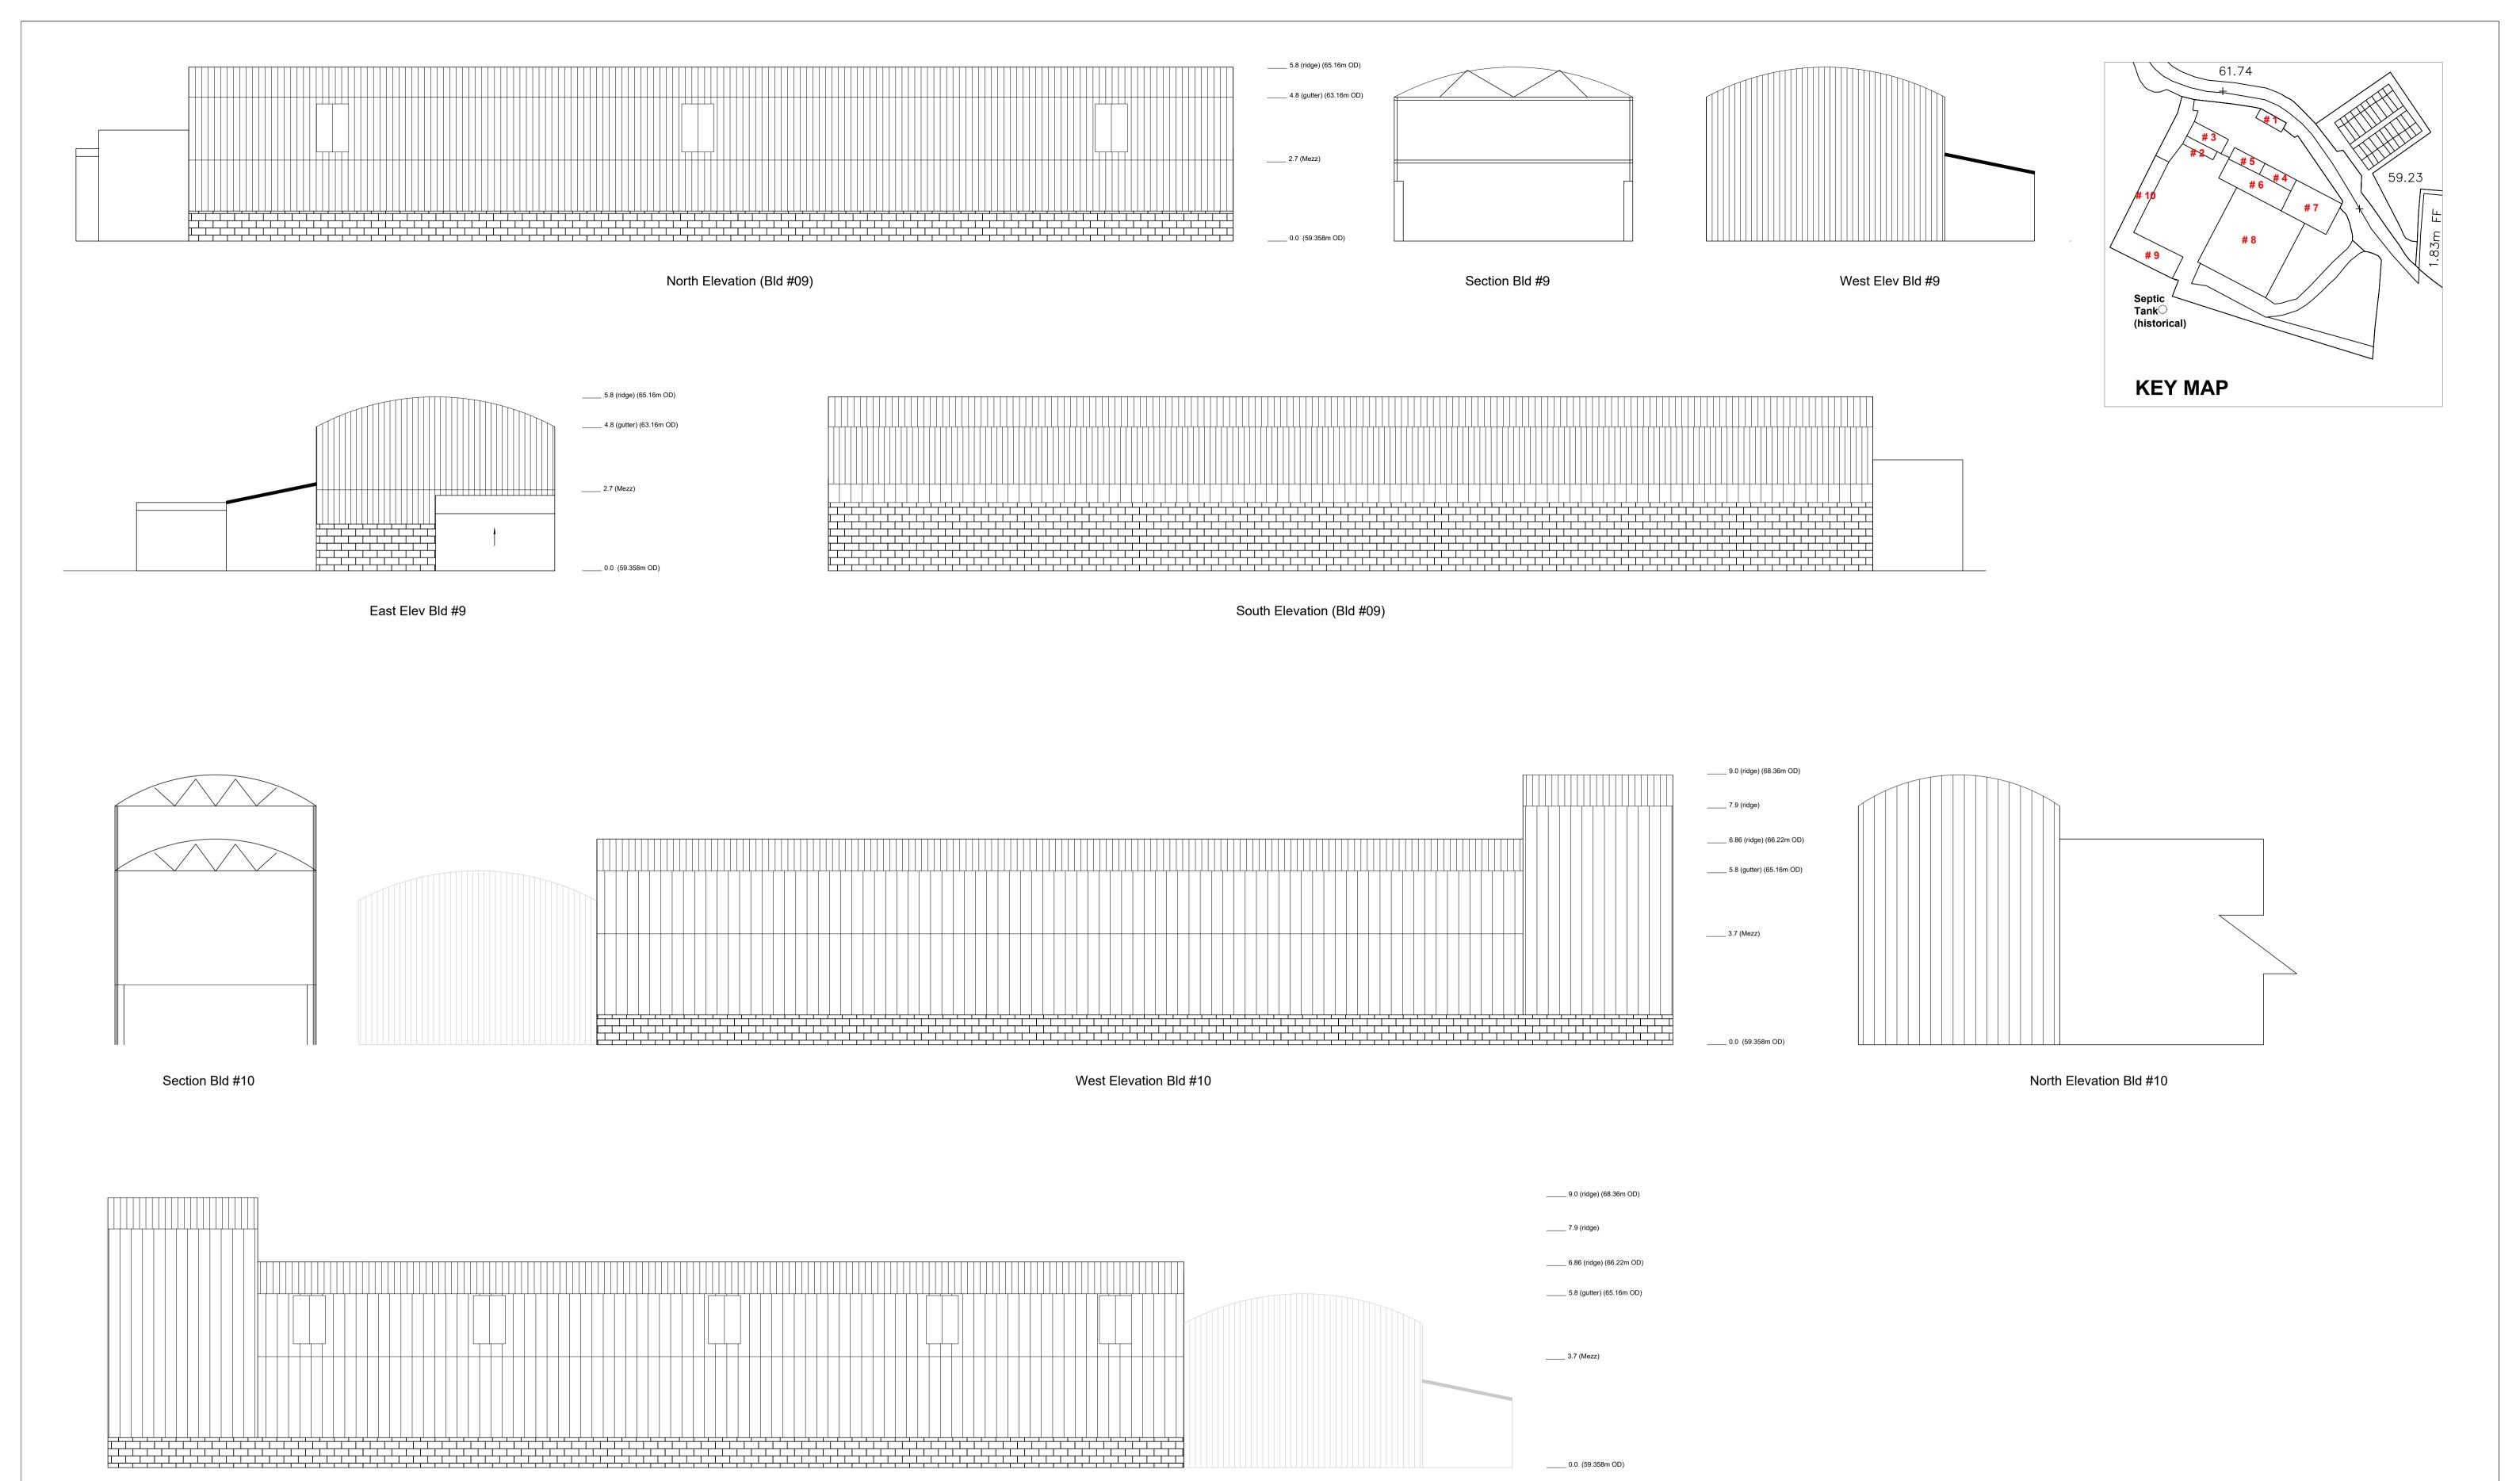

## # 09b - Store & 10 - Workshop

East Elevation Bld #10

| DELPHI ARCHITECTS & PLANNING CONSULTANTS                                                                                                                                                                              | DELPHI ARCHITECTS + PLANNING CONSULTANTS   UNIT 13, THE SEAPOINT BUILDING, 44-45 CLONTARF, OAD, CLONTARF, DUBLIN 3   PH: 01 5379127   EMAIL: inf | nfo@delphi-design.com | I WEB: www.delphi-design.com |
|-----------------------------------------------------------------------------------------------------------------------------------------------------------------------------------------------------------------------|--------------------------------------------------------------------------------------------------------------------------------------------------|-----------------------|------------------------------|
| DELPHI DESIGN  ARCHITECTURE + PLANNING                                                                                                                                                                                | Layout ID: PLA-17 Existing Structures for Demolition                                                                                             | Scale:                | 1:100 (@A1)                  |
|                                                                                                                                                                                                                       | 1 EA-17 Existing offactores for Demontion                                                                                                        | Job No:               | D1408                        |
|                                                                                                                                                                                                                       | Desirate Development Co. Dublin                                                                                                                  | Series:               | Existing Structures          |
|                                                                                                                                                                                                                       | Project: Barnhill Development, Co. Dublin                                                                                                        | Date:                 | 14/07/2022                   |
| THIS DRAWING TO BE READ IN CONJUNCTION WITH RELEVANT CONSULTANTS DRAWINGS - NOTIFY ARCHITECTS OF ANY DISCREPANCIES  CHECK DIMENSIONS ON-SITE - USE FIGURE DIMENSIONS ONLY - COPYRIGHT RESERVED FOR DELPHI DESIGN LTD. | Drawing Name: 09b - Store & 10 - Workshop                                                                                                        | Status:               |                              |
|                                                                                                                                                                                                                       | Blaming Hame. Obb - Otole & 10 - Workshop                                                                                                        | Revision              |                              |